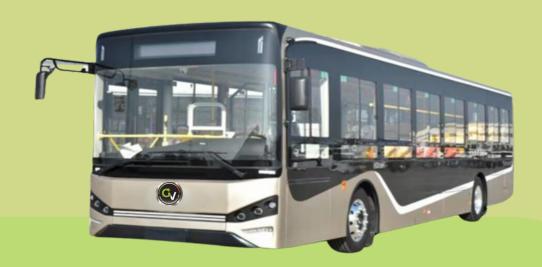

## Suburban 12 m

♥ Eco-friendly

## **Main technical characteristics**

| Main technical characteristics |          |  |
|--------------------------------|----------|--|
| Length                         | 11990 mm |  |
| Width                          | 2550 mm  |  |
| Height                         | 3300 mm  |  |
| Wheelbase                      | 5900 mm  |  |
| Max seats                      | 31 + 1   |  |
| Max speed                      | 69 Km/h  |  |
| Battery capacity               | 322 kWh  |  |
| Autonomy                       | 250 Km   |  |