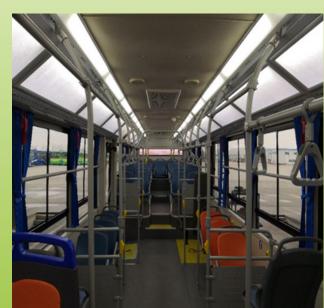

## Suburban 12 m

♥ Eco-friendly

## **Main technical characteristics**

| Main technical characteristics |          |  |
|--------------------------------|----------|--|
| Length                         | 11990 mm |  |
| Width                          | 2550 mm  |  |
| Height                         | 3300 mm  |  |
| Wheelbase                      | 5900 mm  |  |
| Max seats                      | 31 + 1   |  |
| Max speed                      | 69 Km/h  |  |
| Battery capacity               | 322 kWh  |  |
| Autonomy                       | 250 Km   |  |