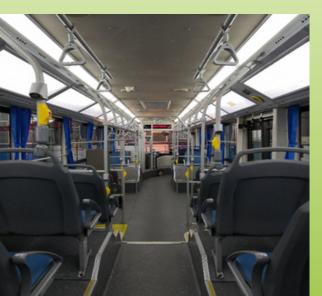

## Suburban 12 m

♥ Eco-friendly

## **Main technical characteristics**

| Main technical characteristics |          |  |
|--------------------------------|----------|--|
| Length                         | 11990 mm |  |
| Width                          | 2550 mm  |  |
| Height                         | 3300 mm  |  |
| Wheelbase                      | 5900 mm  |  |
| Max seats                      | 31 + 1   |  |
| Max speed                      | 69 Km/h  |  |
| Battery capacity               | 322 kWh  |  |
| Autonomy                       | 250 Km   |  |