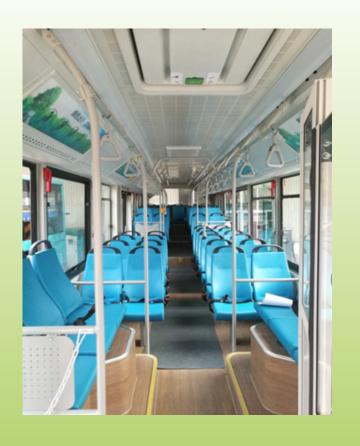

## Suburban 12 m

♥ Eco-friendly

## **Main technical characteristics**

| Main technical characteristics |          |  |
|--------------------------------|----------|--|
| Length                         | 11990 mm |  |
| Width                          | 2550 mm  |  |
| Height                         | 3300 mm  |  |
| Wheelbase                      | 5900 mm  |  |
| Max seats                      | 31 + 1   |  |
| Max speed                      | 69 Km/h  |  |
| Battery capacity               | 322 kWh  |  |
| Autonomy                       | 250 Km   |  |