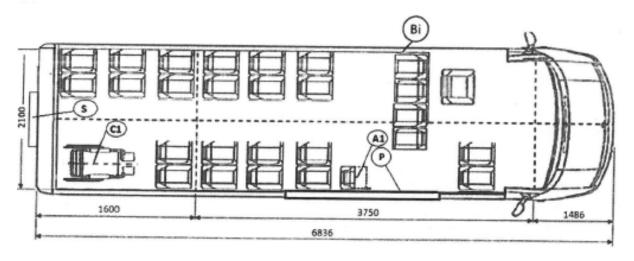

#### **OUTLINE OF POST CONFIGURATION**

Number of seats 26+1+1+1TH (indicative)

Bi: two-seater seat for nursery and primary school pupils equipped with seat belts;

-C1: wheel seat;

-A1: single seat for accompanying person, facing forward and fitted with appropriate safety belts;

-S: lifting device;

-P: door