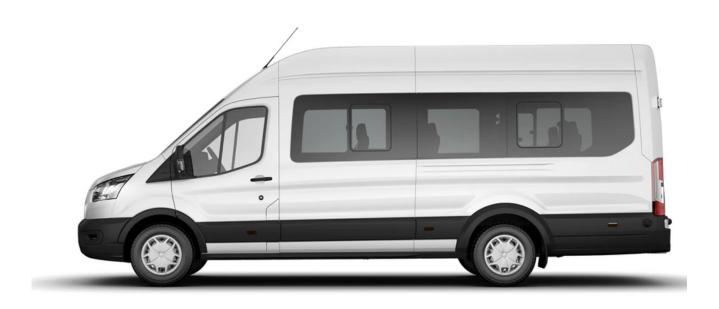

### SCHOOLBUS FULL ELECTRIC: 6,7M

### DIMENSIONS OF THE VEHICLE

| DIMENSIONS       |         |
|------------------|---------|
| Length:          | 6704 mm |
| Maximum height:  | 2654 mm |
| Long step:       | 3750 mm |
| Front overhang:  | 1023 mm |
| Rear overhang:   | 1931 mm |
| Internal height: | 1935 mm |