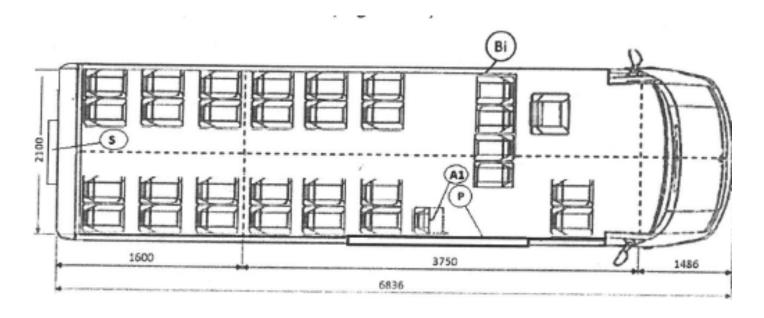

### **OUTLINE OF POST CONFIGURATION**

Number of seats 30+1+1 (driver and companion)

- -Bi: two-seater seat for nursery and primary school pupils with seat belts;
- -A1: Single-seater driver's seat, facing forward and fitted with seat belts.
- -S: lift
- -P: door