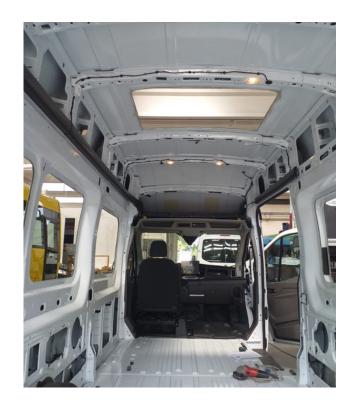

### Photo processing school bus

Processing load-bearing structure

Construction of the passenger seats compliant with DM 01.04.2010 self-extinguishing, vandal-proof with abdominal seat belts, and handle.