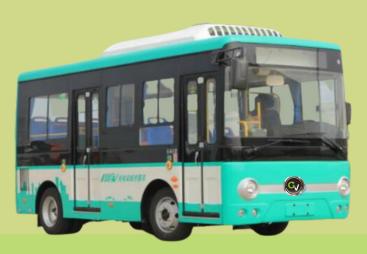

## City urban 6,5 m



♥ Full Electric

♥ Eco-friendly



## Main technical characteristics

| Main technical characteristics |                                 |  |
|--------------------------------|---------------------------------|--|
| Length X Width X Height (mm)   | 6540 X 2120 X 2770,2800,2980 mm |  |
| Weight without load (Kg)       | 5150,5420 Kg                    |  |
| Max. total mass (Kg)           | 9000 Kg                         |  |
| Centre distance (mm)           | 3300 mm                         |  |
| Front/rear track (mm)          | 1700,1730/1610 mm               |  |
| Front/rear suspension          | 1625/1615 mm                    |  |
| Max Speed (Km/h)               | 69 Km/h                         |  |
| Seats                          | 42/10-19                        |  |



| New