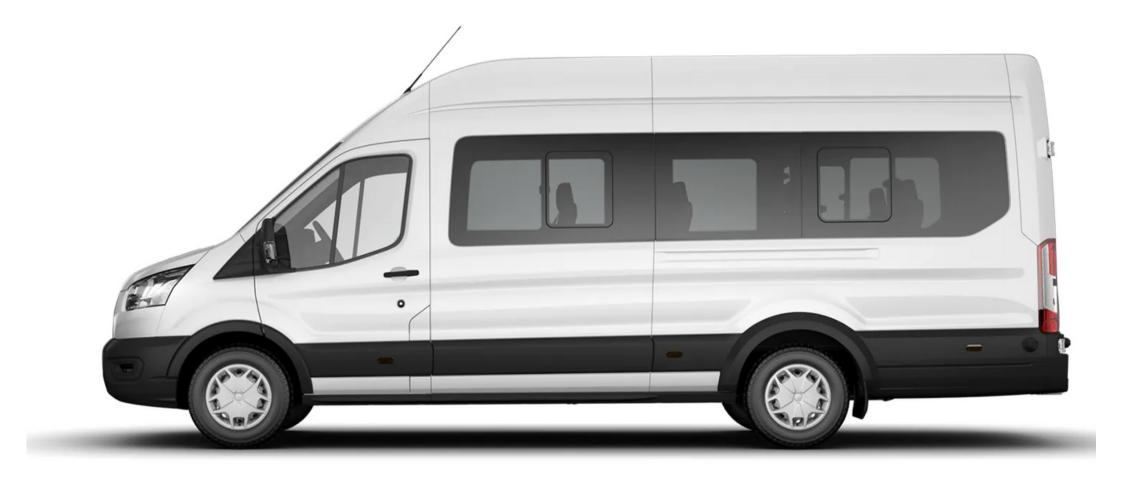

### AUTOBUS - SCUOLABUS FULL ELECTRIC: 6,7M

Data Sheet

### DIMENSIONS OF THE VEHICLE

| DIMENSIONS       |         |  |
|------------------|---------|--|
| Length:          | 6704 mm |  |
| Maximum height:  | 2654 mm |  |
| Long step:       | 3750 mm |  |
| Front overhang:  | 1023 mm |  |
| Rear overhang:   | 1931 mm |  |
| Internal height: | 1935 mm |  |