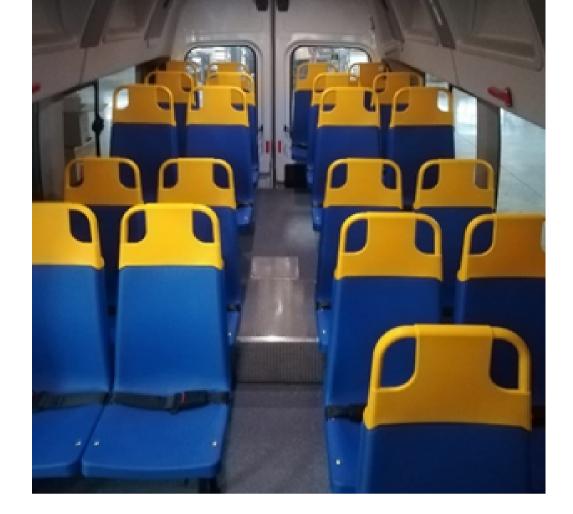

## NUMBER OF SEATS COMPATIBLE WITH 6.7 METERS BUS

- **ADULT BUS:** max 16 seats including driver
- SCHOOL BUS FOR CHILDHOOD/ ELEMENTARY: max 28+2 seats including driver
- SCHOOL BUS CHILDHOOD/ELEMENTARY/MEDIUM: max 20+2 seats including driver

## OUTLINE OF POST CONFIGURATION

Number of seats 26+1+1+1TH (indicative)

Bi: two-seater seat for nursery and primary school pupils equipped with seat belts; -C1: wheel seat;

-A1: single seat for accompanying person, facing forward and fitted with appropriate safety belts;