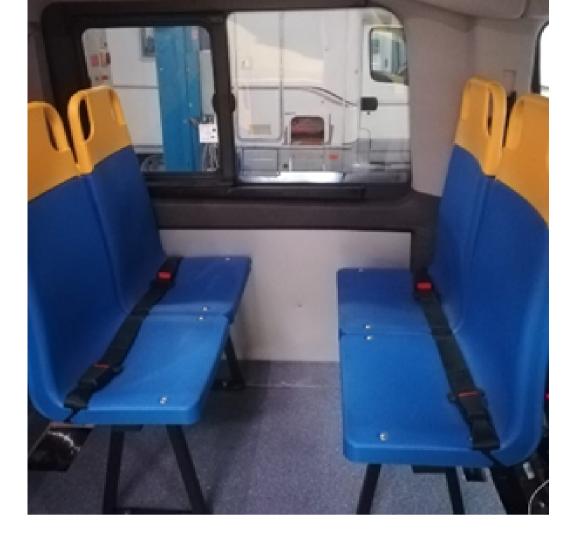

## EQUIPMENT OF THE VEHICLE

- Built-in turn signals and lumbar support
- Parking sensors
- Wheel cover
- Wide side mouldings on the wheelchair
- Mudflap
- Fog lamp
- Halogen headlights with turning light
- Electrically operated and heated exterior mirrors
- On-board computer
- Bluetooth phone
- USB IPOD connectivity
- Steering wheel
- Front air conditioner
- Steering wheel with leather cover
- Handles for entrance
- Passenger exit bar
- Non-slip floor
- Lane keeping alert
- ESC (electronic stability control)
- ABS ESP
- Start&stop
- Contact Now Traction Control System

## OUTLINE OF POST CONFIGURATION

Number of seats 26+1+1+1TH (indicative)

Bi: two-seater seat for nursery and primary school pupils equipped with seat belts; -C1: wheel seat;

-A1: single seat for accompanying person, facing forward and fitted with appropriate safety belts;