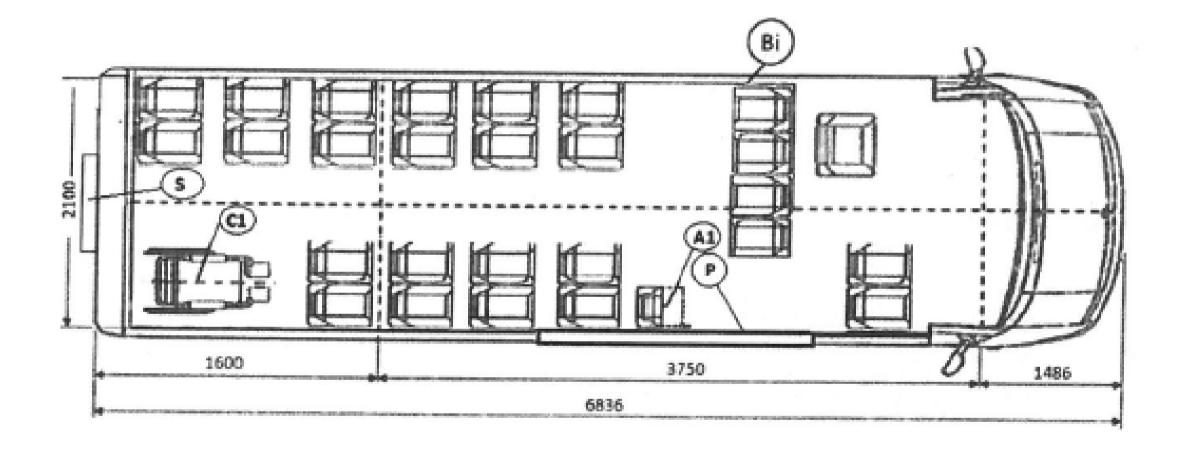

## OUTLINE OF POST CONFIGURATION

Number of seats 26+1+1+1TH (indicative)

Bi: two-seater seat for nursery and primary school pupils equipped with seat belts; -C1: wheel seat;

-A1: single seat for accompanying person, facing forward and fitted with appropriate safety belts;

-S: lifting device;

-P: door

### Number of seats max 32 driver included companion and disabled place